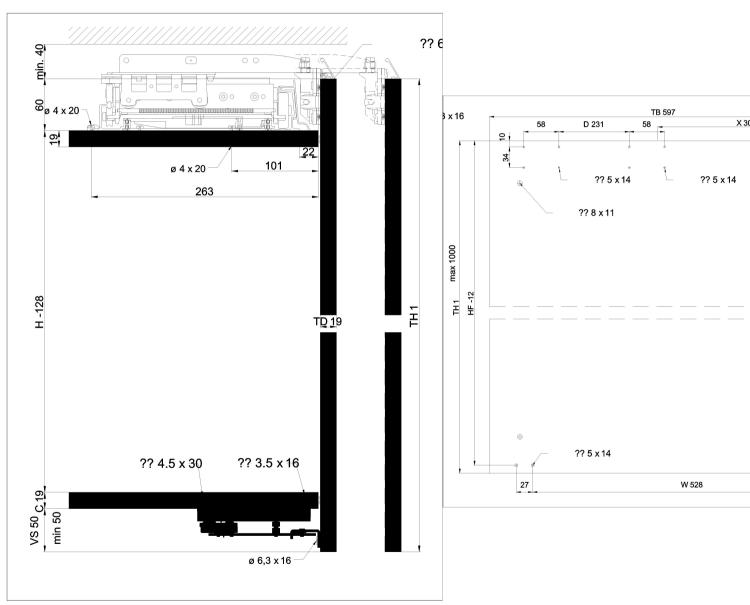

## Sets

|      |                                                         | Quantity | Weight       | No.          |
|------|---------------------------------------------------------|----------|--------------|--------------|
| Hawa | Fitting set Hawa Frontino 20 H FS, type S1 1200-1399 mm | 1        | 16.4 kg / St | 053.3390.071 |

Evaluation only. Created with Aspose CAD. Copyright 2016-2019 Aspose Pty Ltd.

Evaluation only.
Created with Aspose CAD.
Copyright 2016-2019 Aspose Pty Ltd.