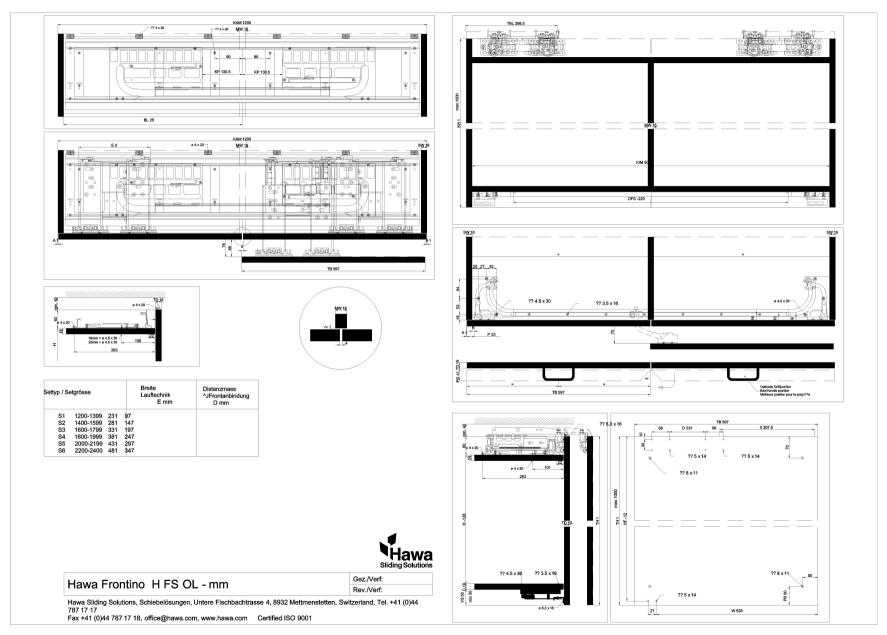

## Sets

|      |                                                         | Quantity | Weight       | No.          |
|------|---------------------------------------------------------|----------|--------------|--------------|
| Hawa | Fitting set Hawa Frontino 20 H FS, type S1 1200-1399 mm | 1        | 16.4 kg / St | 053.3390.071 |

Evaluation only. Created with Aspose CAD. Copyright 2016-2019 Aspose Pty Ltd.

Evaluation only.
Created with Aspose CAD.
Copyright 2016-2019 Aspose Pty Ltd.