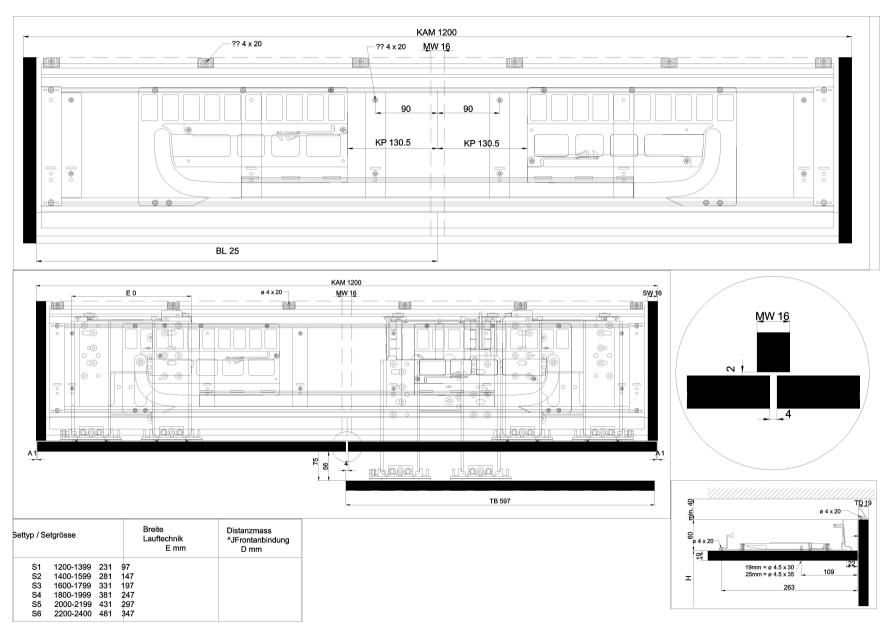

## Sets

|      |                                                         | Quantity | Weight       | No.          |
|------|---------------------------------------------------------|----------|--------------|--------------|
| Hawa | Fitting set Hawa Frontino 20 H FS, type S1 1200-1399 mm | 1        | 16.4 kg / St | 053.3390.071 |

Evaluation only. Created with Aspose CAD. Copyright 2016-2019 Aspose Pty Ltd.

Evaluation only.
Created with Aspose CAD.
Copyright 2016-2019 Aspose Pty Ltd.