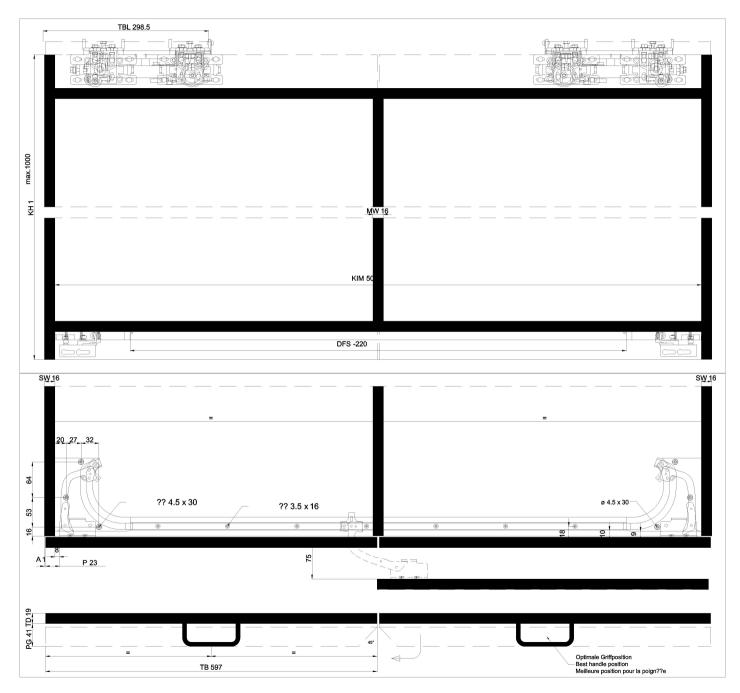

## Sets

|      |                                                         | Quantity | Weight       | No.          |
|------|---------------------------------------------------------|----------|--------------|--------------|
| Hawa | Fitting set Hawa Frontino 20 H FS, type S1 1200-1399 mm | 1        | 16.4 kg / St | 053.3390.071 |

Evaluation only. Created with Aspose CAD. Copyright 2016-2019 Aspose Pty Ltd.

Evaluation only.
Created with Aspose CAD.
Copyright 2016-2019 Aspose Pty Ltd.